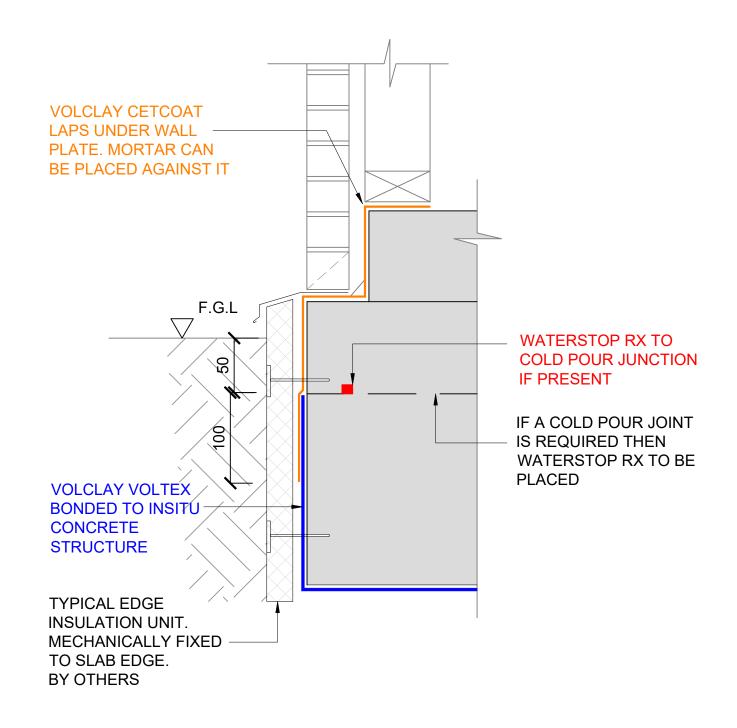

1

INSULATED SLAB EDGE DETAIL - BRICK REBATE

© Allco Waterproofing Solution Ltd

SCALE: NTS

2

INSULATED SLAB EDGE DETAIL - THRESHOLD DRAIN

SCALE: NTS

The information and data contained herein are believed to be accurate and reliable. This information does not constitute a warranty and should be used in conjunction with the project specification document supplied by Allco Waterproofing Solutions Ltd Please contact Allco Waterproofing Solutions Ltd with any questions or deviations from this information.