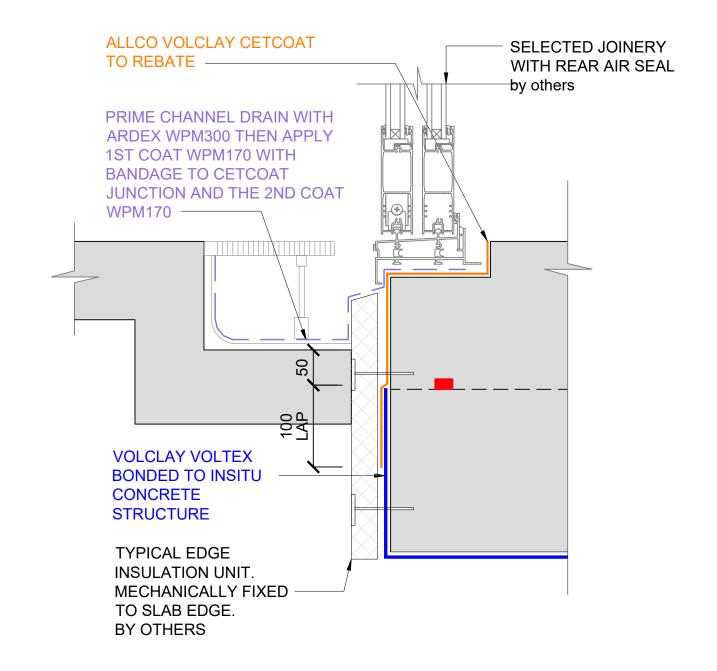

1

INSULATED SLAB EDGE DETAIL - BRICK REBATE

© Allco Waterproofing Solution Ltd

SCALE: NTS

2

INSULATED SLAB EDGE DETAIL - THRESHOLD DRAIN

SCALE: NTS

The information and data contained herein are believed to be accurate and reliable. This information does not constitute a warranty and should be used in conjunction with the project specification document supplied by Allco Waterproofing Solutions Ltd Please contact Allco Waterproofing Solutions Ltd with any questions or deviations from this information.