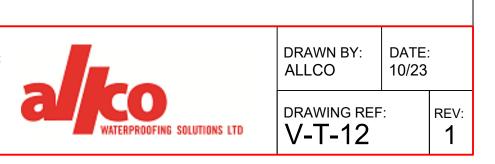

TERMINATION (F.G.L) WITH PLASTER SYSTEMS **CETCOAT / SWELLTITE - POST-APPLIED MEMBRANE** 

SCALE: NTS

CETCOAT / VOLTEX - PRE-APPLIED MEMBRANE SCALE: NTS

2

The information and data contained herein are believed to be accurate and reliable. This information does not constitute a warranty and should be used in conjunction with the project specification document supplied by Allco Waterproofing Solutions Ltd Please contact Allco Waterproofing Solutions Ltd with any questions or deviations from this information.

## TERMINATION (F.G.L) WITH PLASTER SYSTEMS

VOLCLAY VOLTEX **BONDED TO INSITU CONCRETE WALL** 

ALLCO ALLGUARD **PROTECTION BOARD** 

## FINISHED BACKFILL LEVEL

**VOLCLAY CETCOAT CEMENTIOUS COATING** 

DRAWINGS

SELECTED PLASTER

SYSTEM CLADDING

STRUCTURAL WALL. **REFER ENGINEERING**