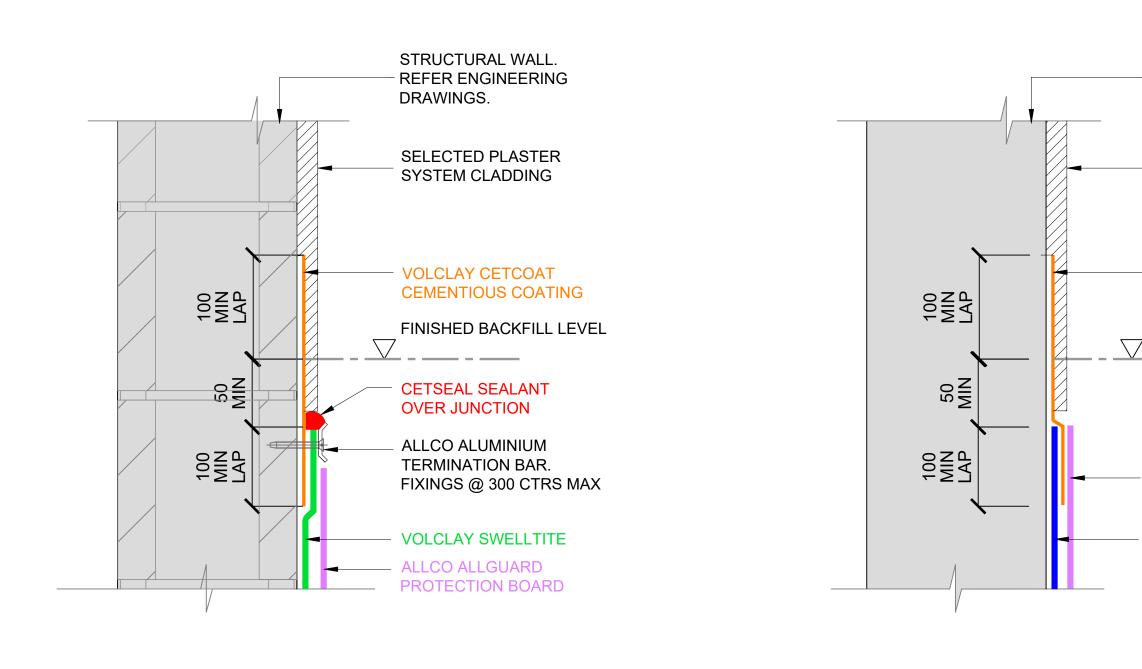

TERMINATION (F.G.L) WITH PLASTER SYSTEMS **CETCOAT / SWELLTITE - POST-APPLIED MEMBRANE** 

SCALE: NTS

CETCOAT / VOLTEX - PRE-APPLIED MEMBRANE SCALE: NTS

2

The information and data contained herein are believed to be accurate and reliable. This information does not constitute a warranty and should be used in conjunction with the project specification document supplied by Allco Waterproofing Solutions Ltd Please contact Allco Waterproofing Solutions Ltd with any questions or deviations from this information.

## FINISHED BACKFILL LEVEL

**VOLCLAY CETCOAT CEMENTIOUS COATING** 

DRAWINGS

SELECTED PLASTER

SYSTEM CLADDING

STRUCTURAL WALL. **REFER ENGINEERING**

## TERMINATION (F.G.L) WITH PLASTER SYSTEMS

VOLCLAY VOLTEX **BONDED TO INSITU CONCRETE WALL** 

ALLCO ALLGUARD **PROTECTION BOARD** 